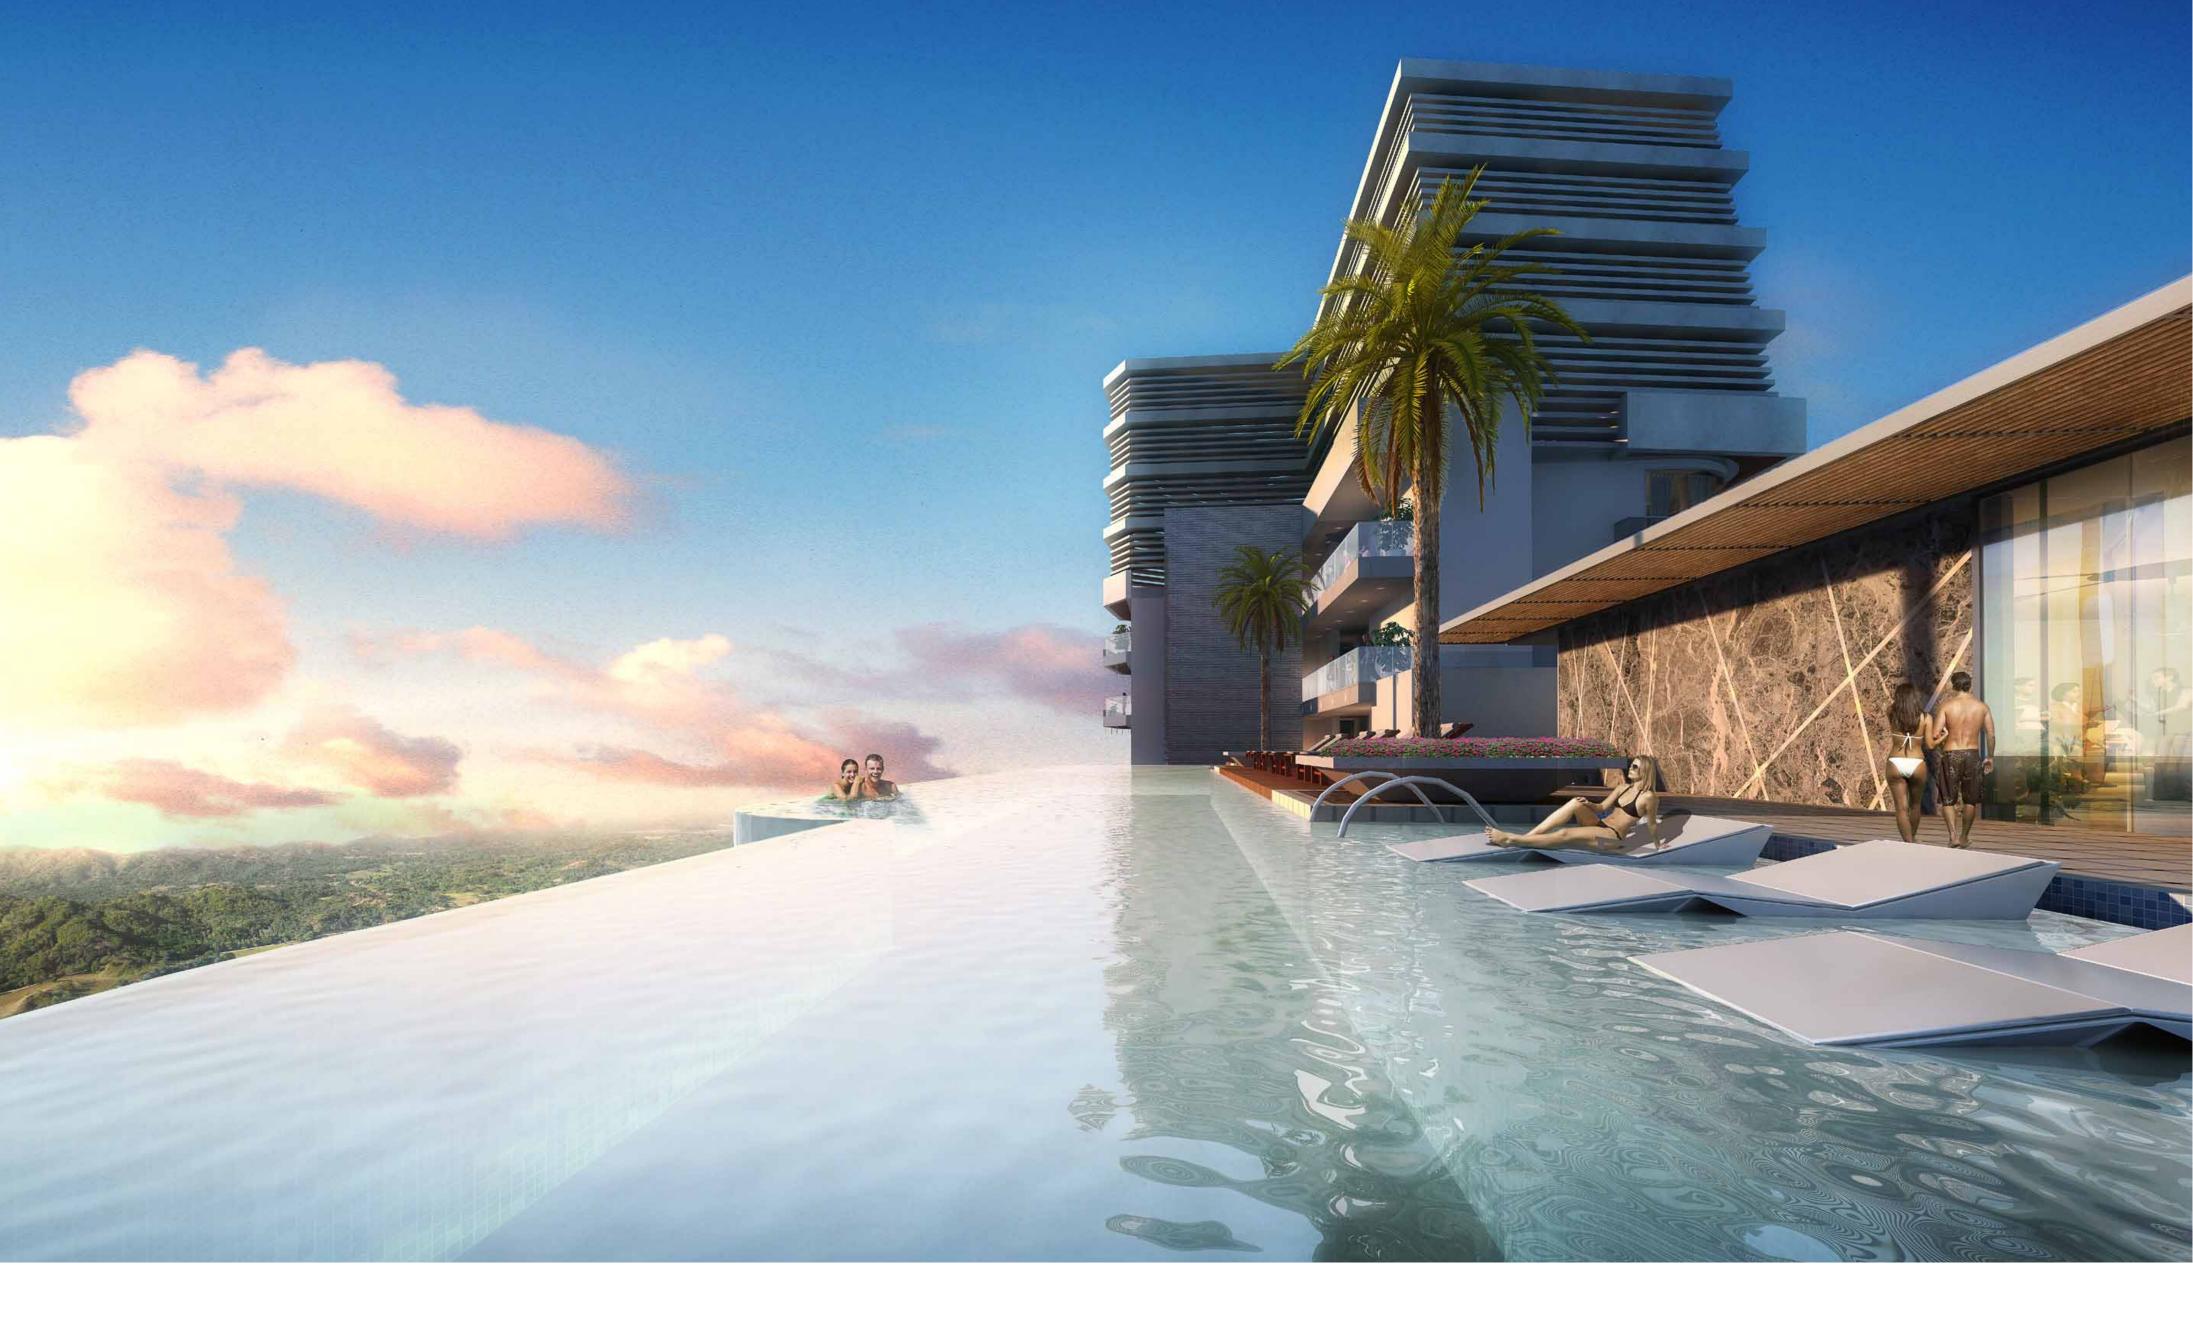

### The Roof Top at Iconic Tower

On the roof top of Iconic Tower, you can continue to experience the best that life has to offer against the stunning backdrop of the Gurgaon skyline. The swimming pool and facilities allow for private recreation and relaxation.

#### Amenities

| Residences of 6000 sq. ft. each | 2 Apartments per floor, with spacious Balconies | Private Elevator Access | Concierge Service | Business Centre | Club House | Rooftop Infinity Pool | Gymnasium | Squash Court | Badminton Court | Spa | Salon |