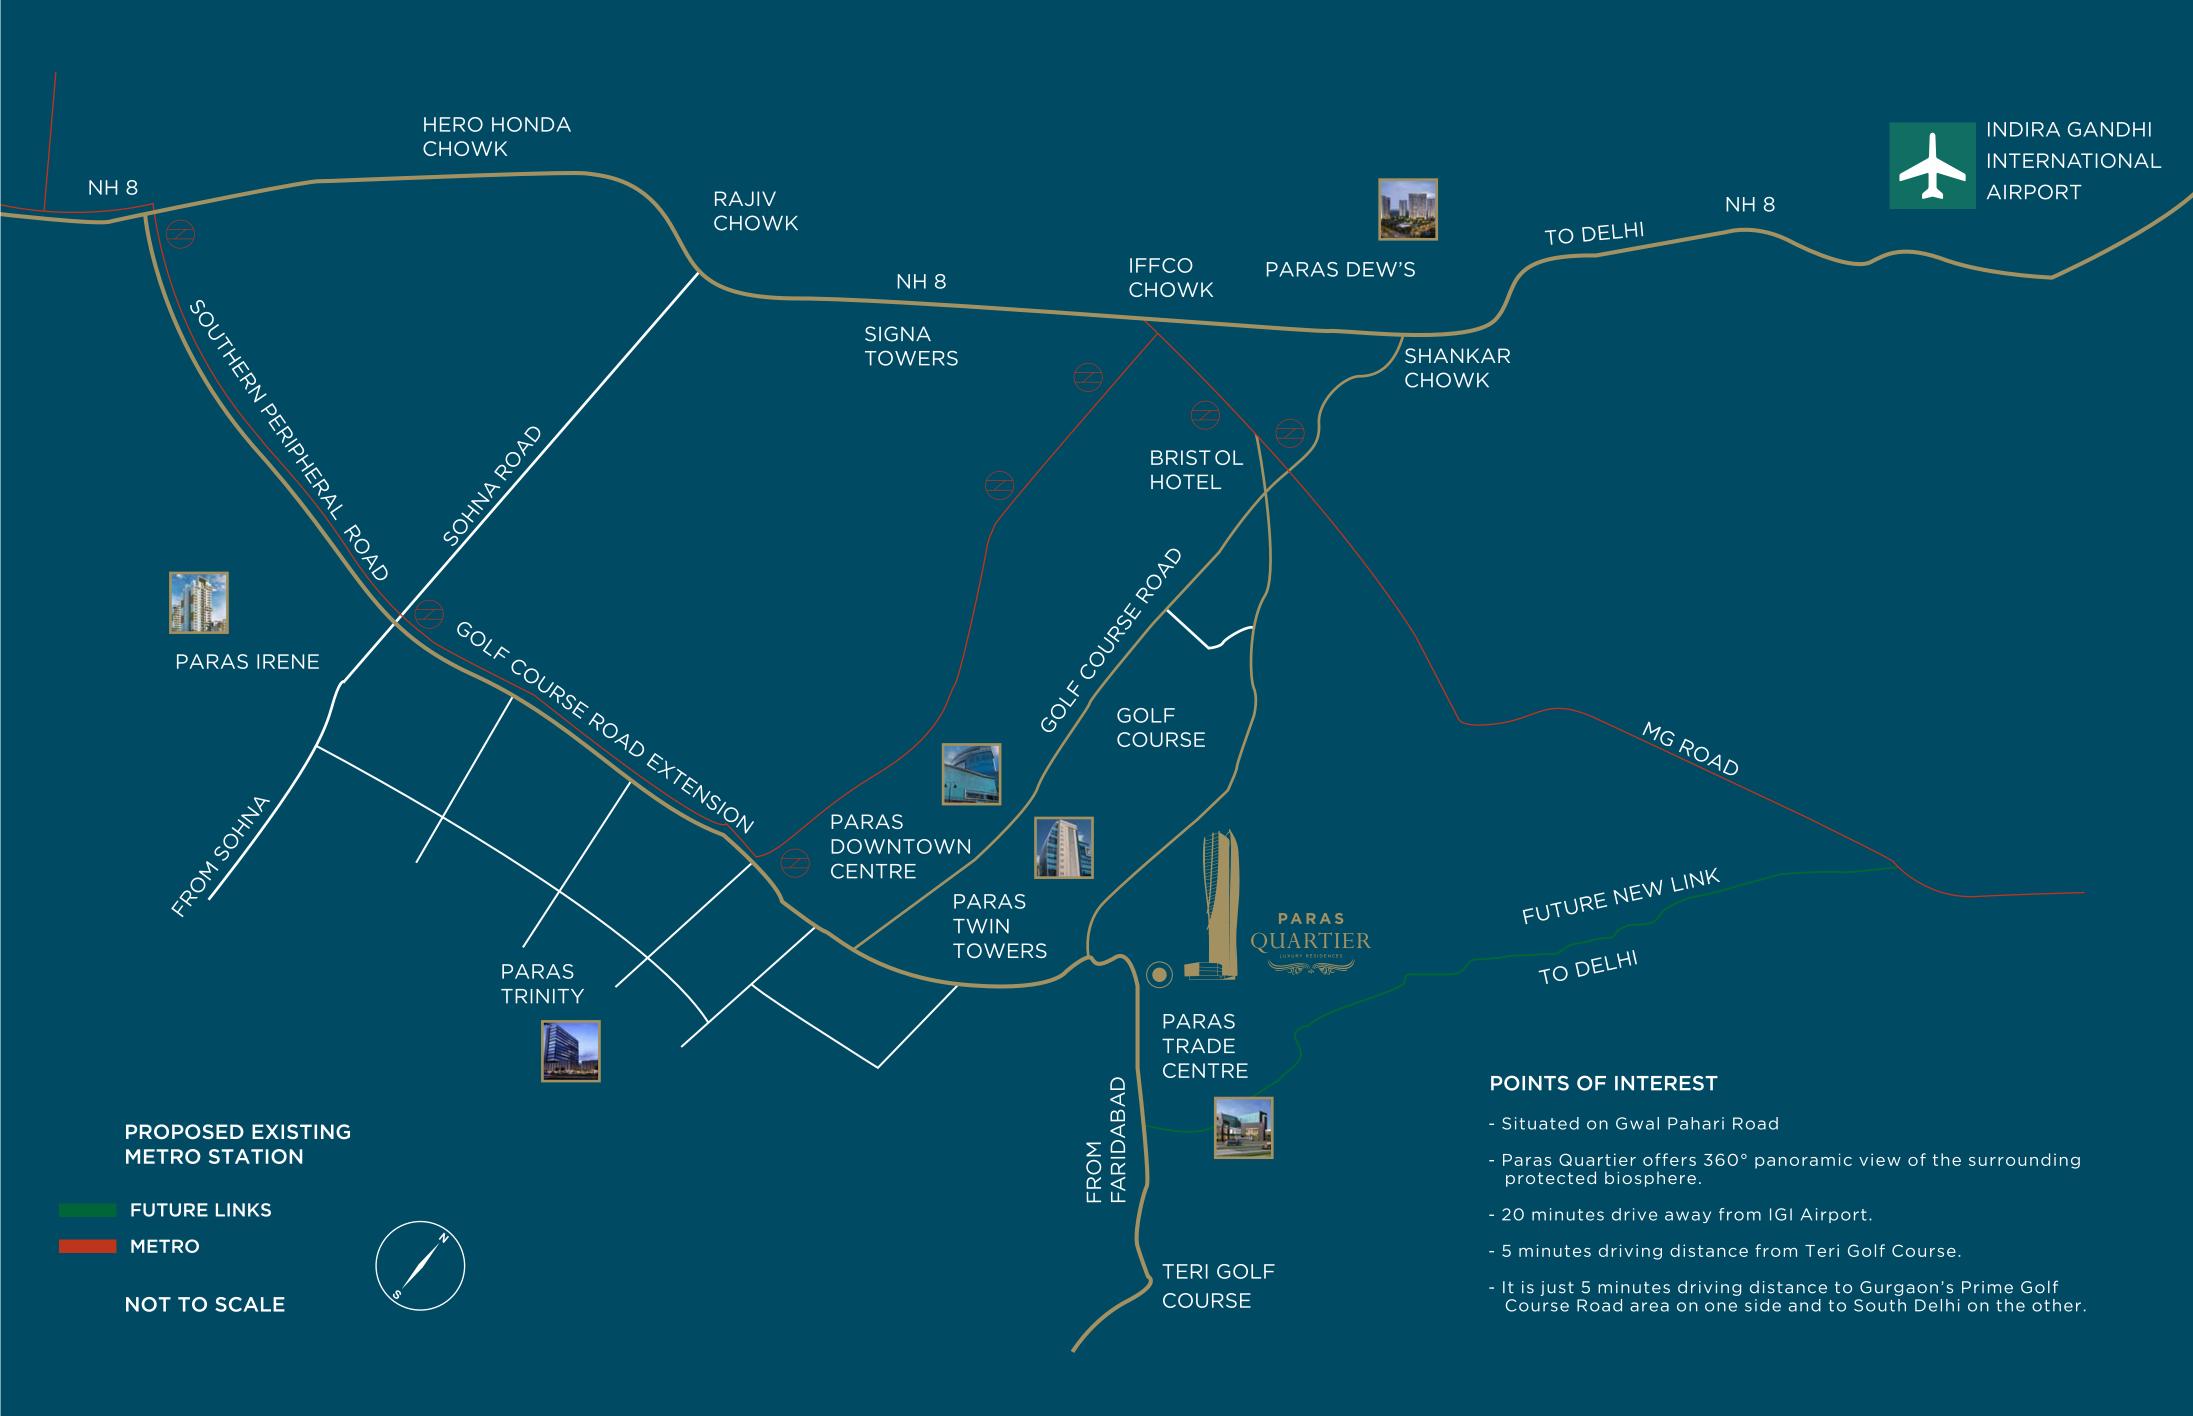

### Extraordinary Vision

Magnificent panoramic exposures wrap around three sides of Iconic Tower, granting approximately 300-degree views and abundant natural light. Full-perimeter balconies invite fabulous outdoor living for all occasions, further enhancing this exquisite offering.

### The Roof Top at Iconic Tower

On the roof top of Iconic Tower, you can continue to experience the best that life has to offer against the stunning backdrop of the Gurgaon skyline. The swimming pool and facilities allow for private recreation and relaxation.

#### Amenities

| Residences of 6000 sq. ft. each | 2 Apartments per floor, with spacious Balconies | Private Elevator Access | Concierge Service | Business Centre | Club House | Rooftop Infinity Pool | Gymnasium | Squash Court | Badminton Court | Spa | Salon |