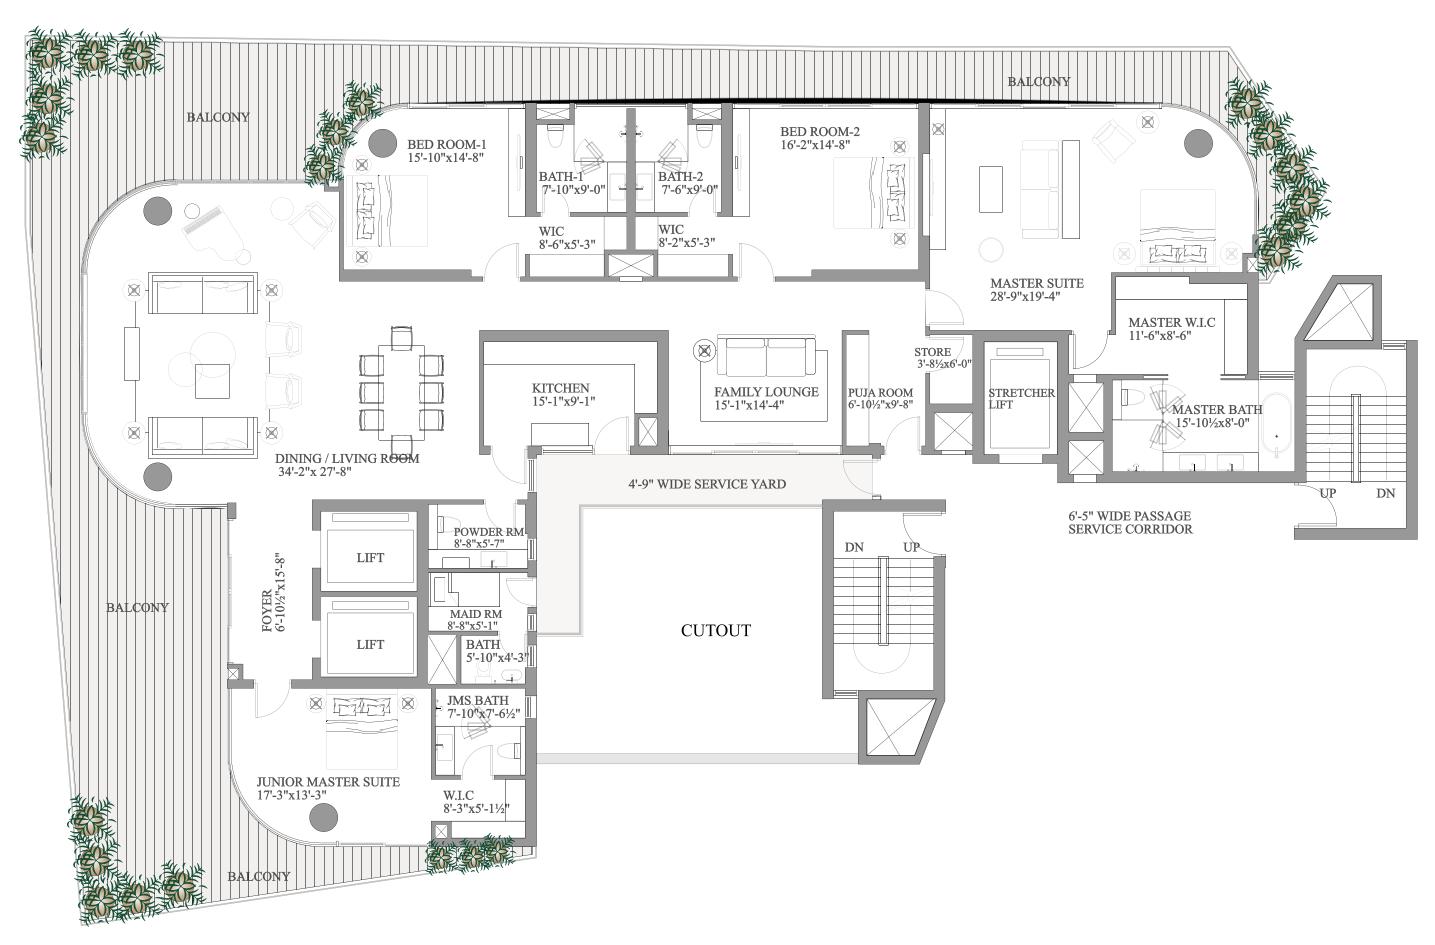

des of Iconic Tower, granting approximately 300-degree views and abundant natural light. Full-perimeter balconies invite fabulous outdoor living for all occasions, further enhancing this exquisite offering.



### The Roof Top at Iconic Tower

On the roof top of Iconic Tower, you can continue to experience the best that life has to offer against the stunning backdrop of the Gurgaon skyline. The swimming pool and facilities allow for private recreation and relaxation.

#### Amenities

| Residences of 6000 sq. ft. each | 2 Apartments per floor, with spacious Balconies | Private Elevator Access | Concierge Service | Business Centre | Club House | Rooftop Infinity Pool | Gymnasium | Squash Court | Badminton Court | Spa | Salon |

THE PARAS QUARTIER /43

# ICONIC Tower

Super area 6000 sq ft.



52 / THE PARAS QUARTIER /53





## Iconic Tower

| SPECIFICATIONS          |                                    |                                                        |                              |                                                                                                    |                                                                                |                                                              |                                              |                                                                           |  |  |  |
|-------------------------|------------------------------------|--------------------------------------------------------|------------------------------|------------------------------------------------------------------