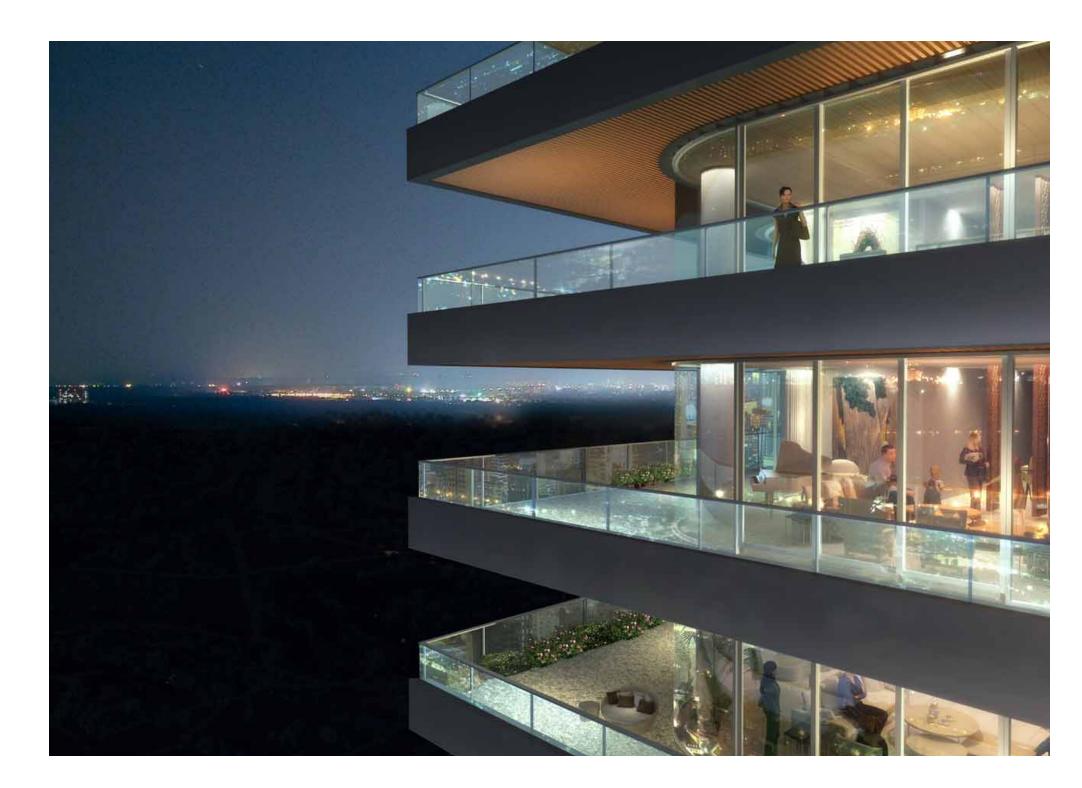

### Extraordinary Vision

Magnificent panoramic exposures wrap around three sides of Iconic Tower, granting approximately 300-degree views and abundant natural light. Full-perimeter balconies invite fabulous outdoor living for all occasions, further enhancing this exquisite offering.