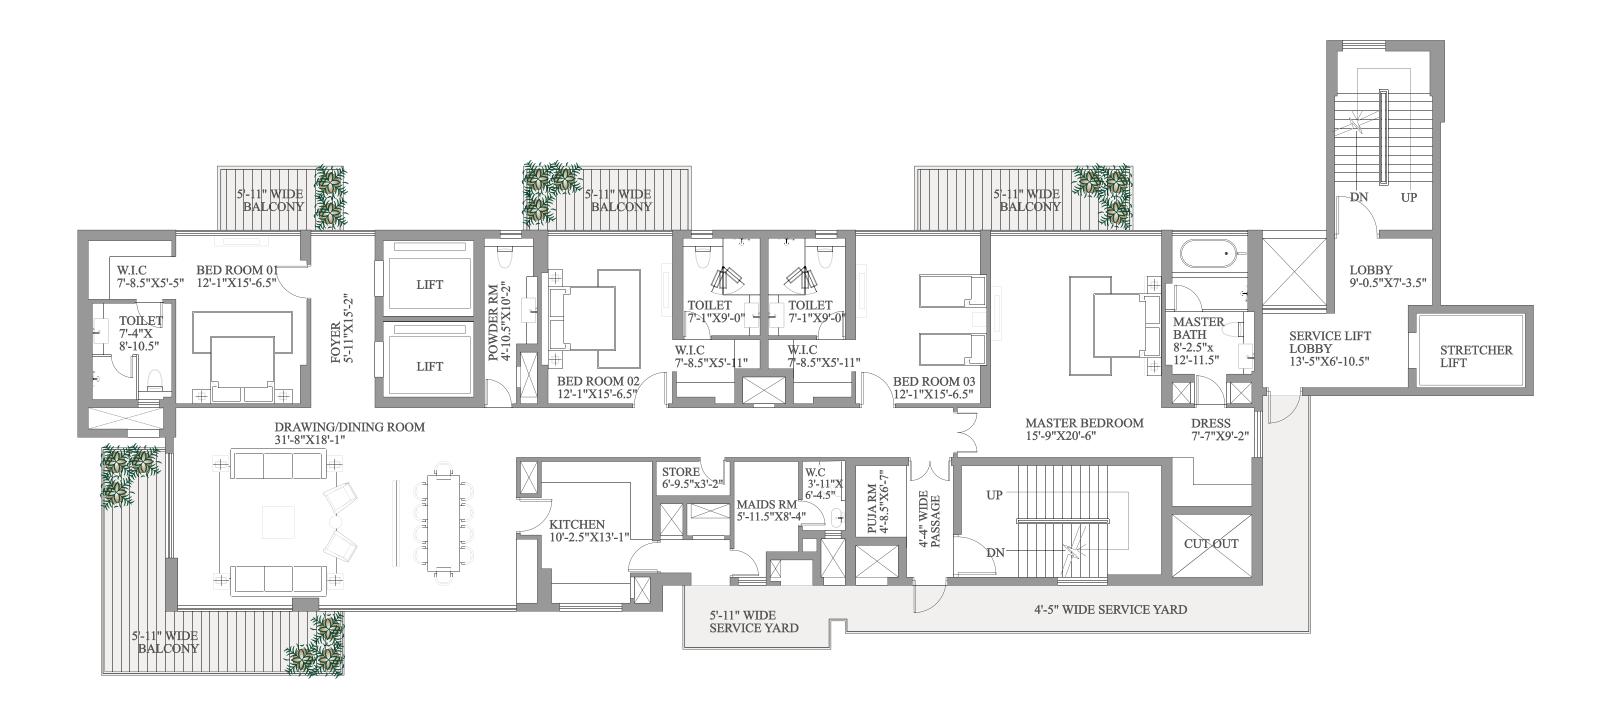

roximately 300-degree views and abundant natural light. Full-perimeter balconies invite fabulous outdoor living for all occasions, further enhancing this exquisite offering.



### The Roof Top at Iconic Tower

On the roof top of Iconic Tower, you can continue to experience the best that life has to offer against the stunning backdrop of the Gurgaon skyline. The swimming pool and facilities allow for private recreation and relaxation.

#### Amenities

| Residences of 6000 sq. ft. each | 2 Apartments per floor, with spacious Balconies | Private Elevator Access | Concierge Service | Business Centre | Club House | Rooftop Infinity Pool | Gymnasium | Squash Court | Badminton Court | Spa | Salon |

THE PARAS QUARTIER /43

# ICONIC Tower

Super area 6000 sq ft.



52 / THE PARAS QUARTIER /53





## Iconic Tower

| SPECIFICATIONS          |                                    |                                                        |                              |                                                                                                    |                                                                                |                                                              |                                              |                                                                           |  |  |  |
|-------------------------|------------------------------------|--------------------------------------------------------|------------------------------|---------------------------------------------------------------------------------------------------