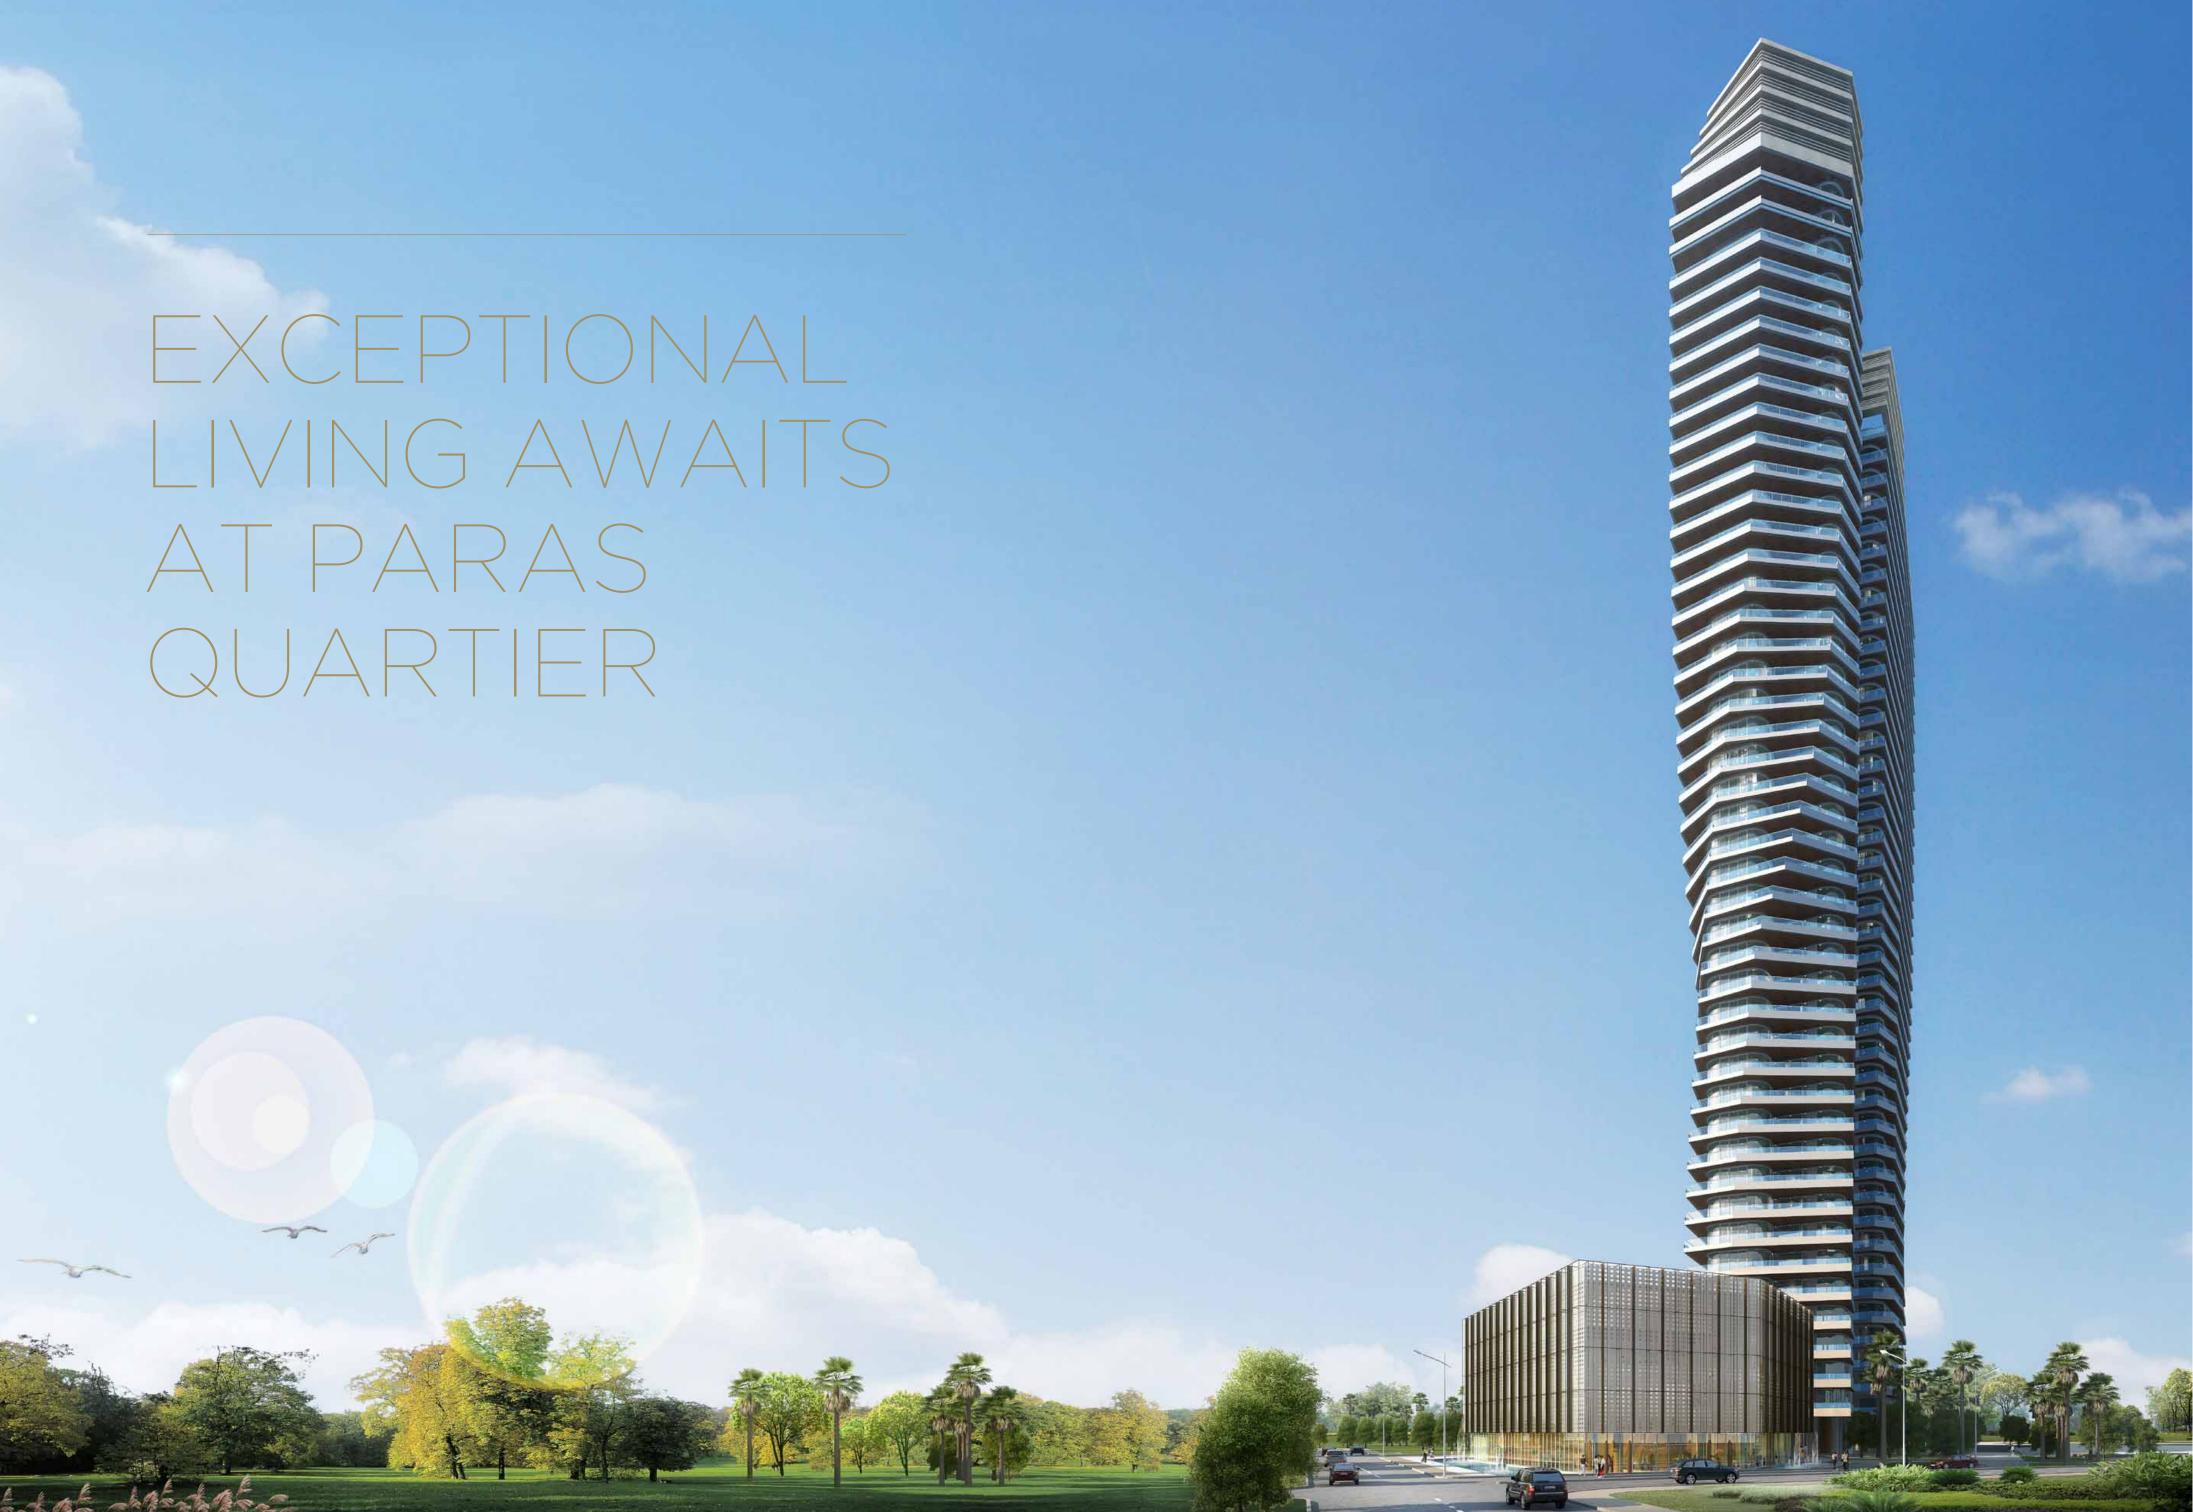

### Extraordinary Vision

Magnificent panoramic exposures wrap around three sides of Iconic Tower, granting approximately 300-degree views and abundant natural light. Full-perimeter balconies invite fabulous outdoor living for all occasions, further enhancing this exquisite offering.

### The Roof Top at Iconic Tower

On the roof top of Iconic Tower, you can continue to experience the best that life has to offer against the stunning backdrop of the Gurgaon skyline. The swimming pool and facilities allow for private recreation and relaxation.