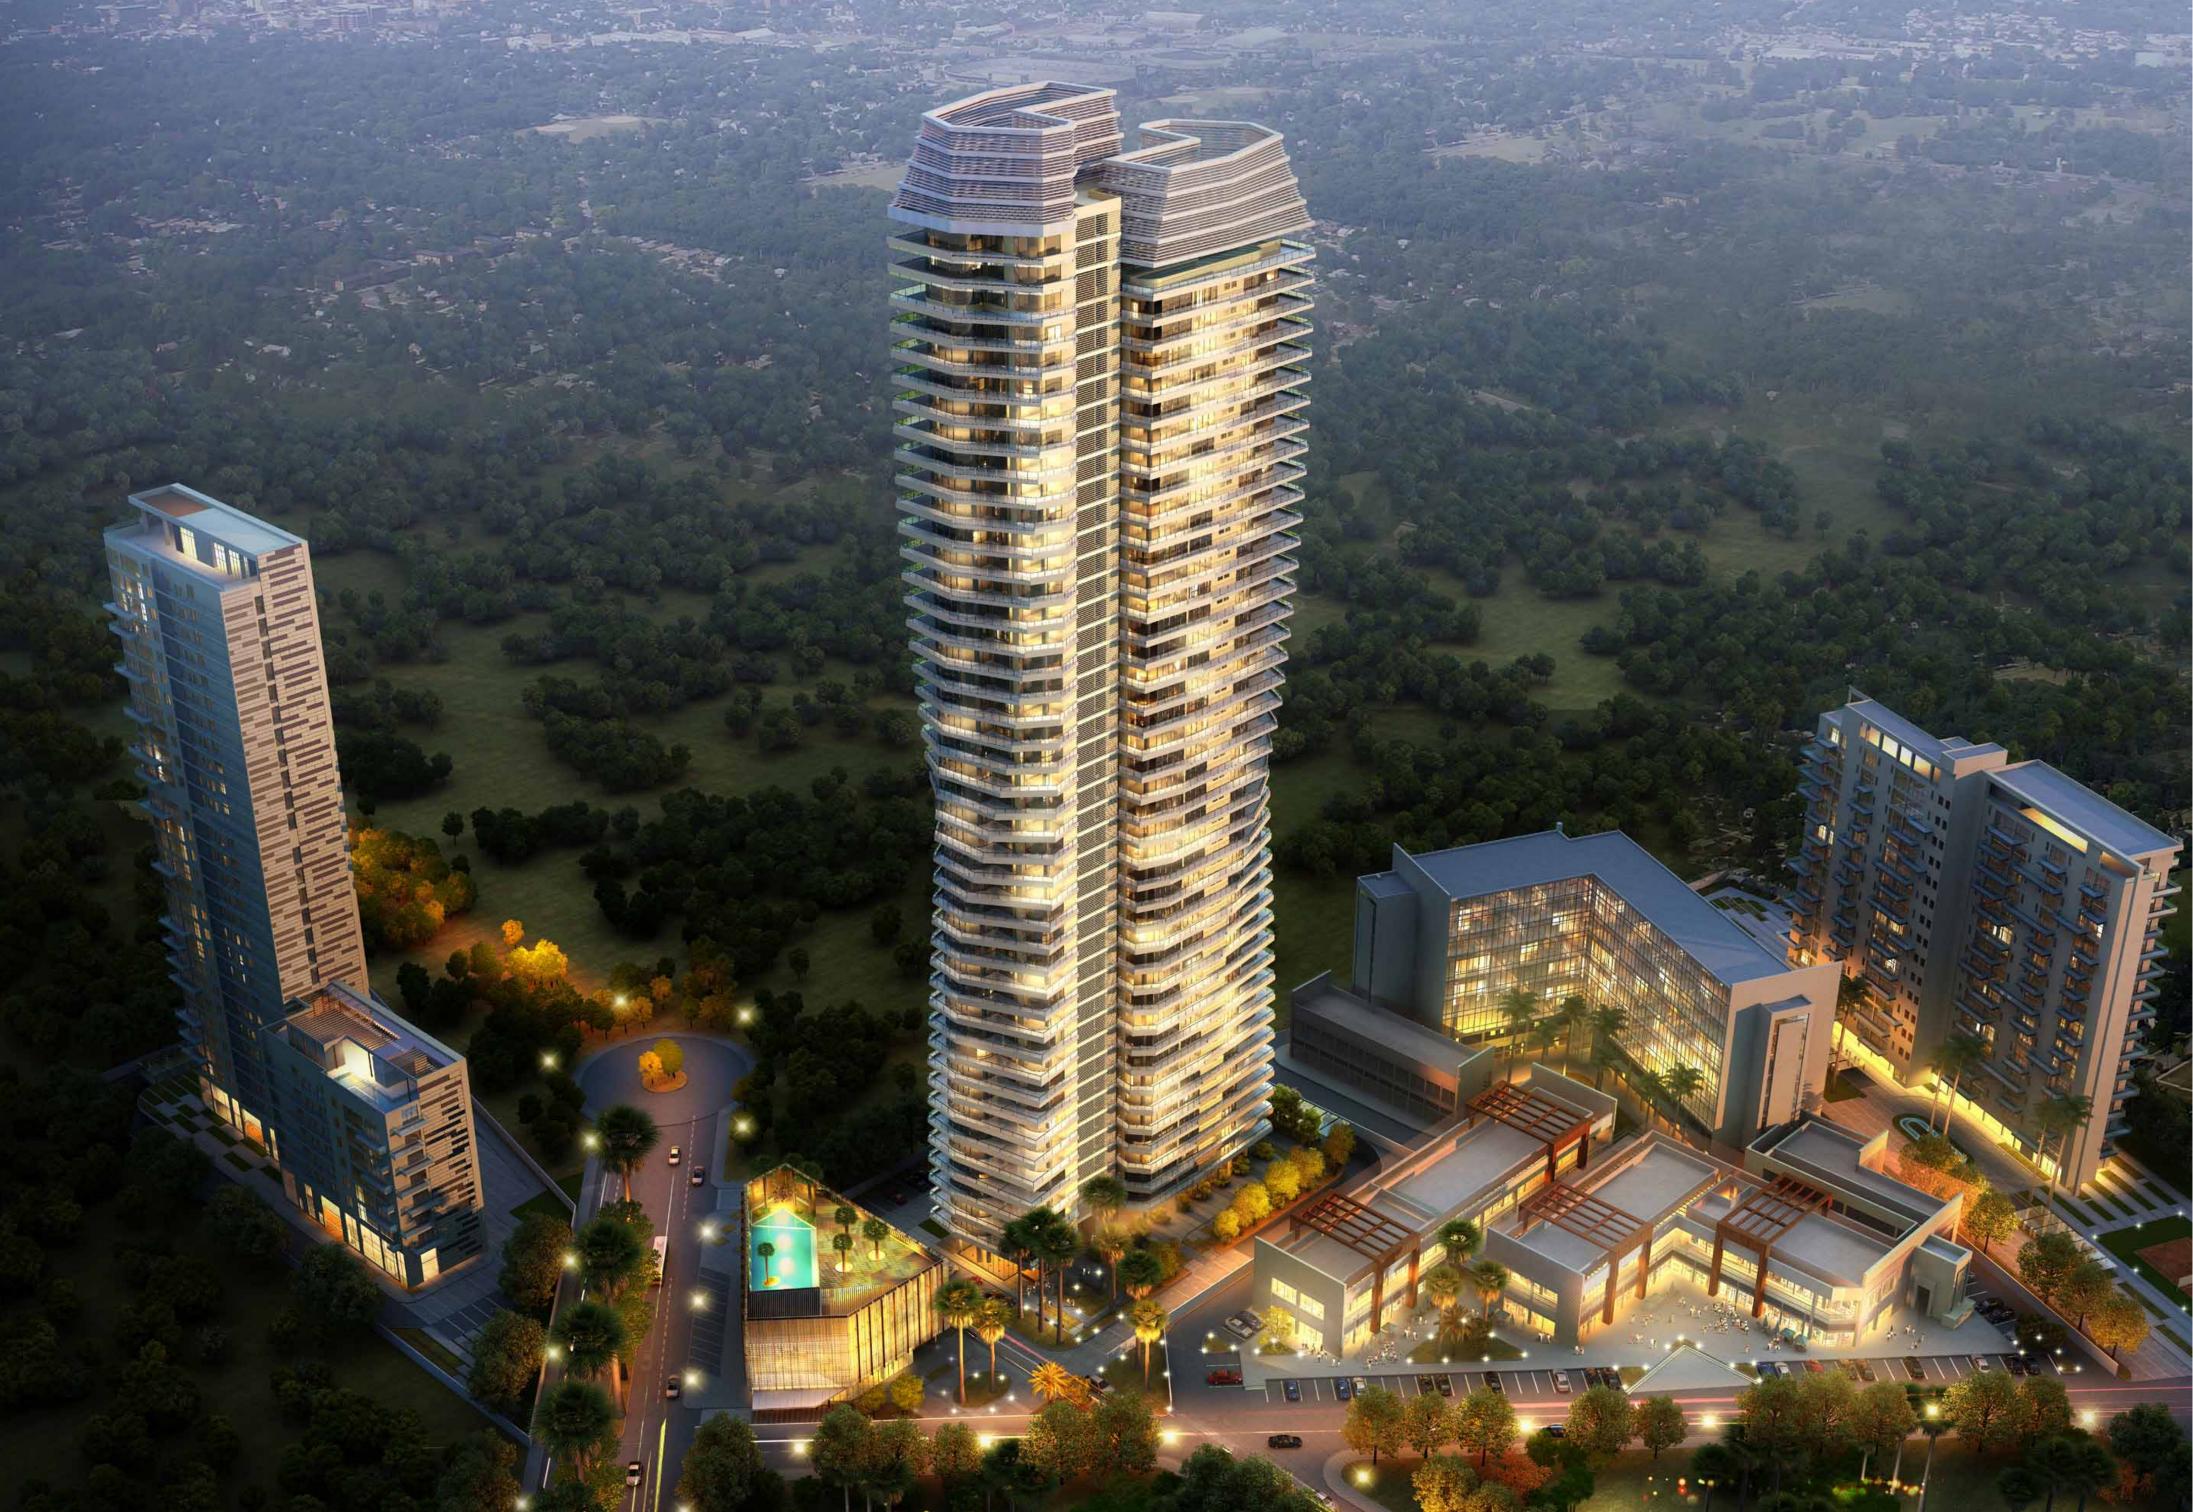

### Extraordinary Vision

Magnificent panoramic exposures wrap around three sides of Iconic Tower, granting approximately 300-degree views and abundant natural light. Full-perimeter balconies invite fabulous outdoor living for all occasions, further enhancing this exquisite offering.

### The Roof Top at Iconic Tower

On the roof top of Iconic Tower, you can continue to experience the best that life has to offer against the stunning backdrop of the Gurgaon skyline. The swimming pool and facilities allow for private recreation and relaxation.

#### Amenities

| Residences of 6000 sq. ft. each | 2 Apartments per floor, with spacious Balconies | Private Elevator Access | Concierge Service | Business Centre | Club House | Rooftop Infinity Pool | Gymnasium | Squash Court | Badminton Court | Spa | Salon |